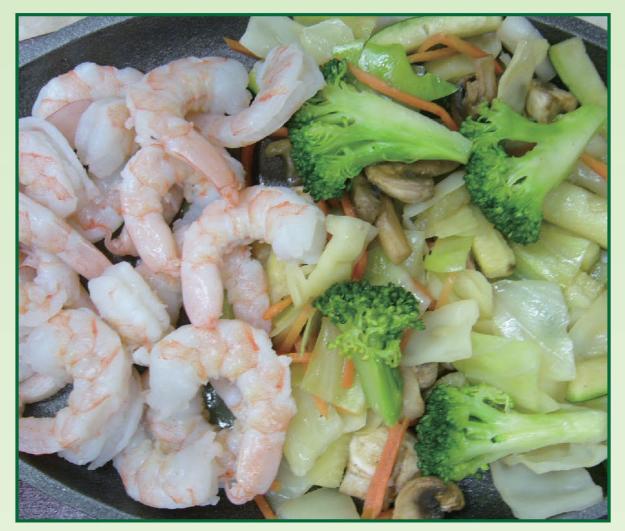

cken Teriyaki
  Beef Teriyaki
  Shrimp Teriyaki
  Salmon Teriyaki

Vegetable Tempura
 Chicken Katsu
 Pork Katsu
 Shrimp Tempura
 Chicken Karaage

2. Lunch From Sushi Bar served w/miso soup, green salad



1. Lunch Bento Box

## Any 2 Different Rolls (cannot choose the same roll)......9.50 Any 3 Different Rolls (cannot choose the same roll)......11.50 California Roll Tuna Roll Salmon Skin Roll Dynamite Roll Salmon Roll Kani Tempura Roll Spicy Crab Roll Oshinko Roll Yam Tempura Roll Spicy Shrimp Roll Cucumber Roll Avocado & Cucumber

## 3. Hibachi Lunch

served w/miso soup,green salad, steam rice

| Mibachi Vegetable      |  |
|------------------------|--|
| Hibachi Chicken / Beef |  |
| Hibachi Shrimp         |  |

- 4. Fried Rice served w/miso soup, green salad



2. Lunch From Sushi Bar



- 5. Noodle In Soup Or (Pan Fried)
- 6. Thai Lunch Special

served w/miso soup, green salad & steam rice

--except noodle item

| Ginger Chicken or Beef                 | 9.99 |
|----------------------------------------|------|
| Yad Thai (Tofu or Chicken or Beef)     | 9.99 |
| Yanang Curry (Tofu or Chicken or Beef) | 9.99 |
| Ked Curry (Tofu or Chicken or Beef)    | 9.99 |

3. Hibachi Shrimp



4. Shrimp Fried Rice