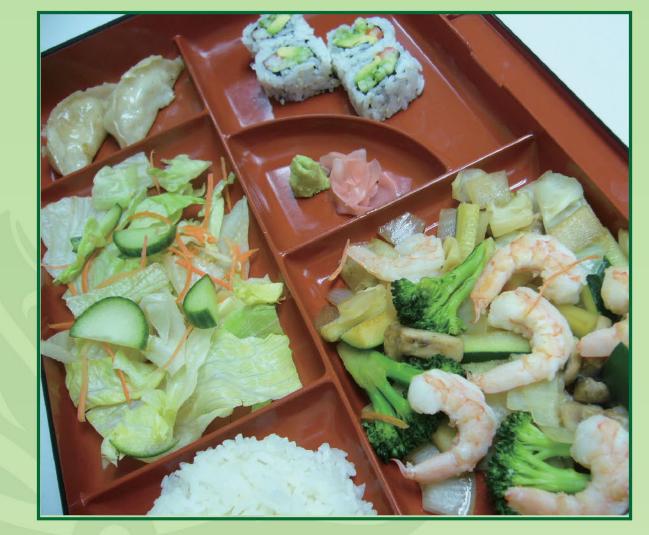

## Lunch Special Monday-Friday (except holiday) 11:00am to 3:00 pm

- Vegetable Teriyaki
  Chicken Teriyaki
  Beef Teriyaki
  Shrimp Teriyaki
  Salmon Teriyaki

Vegetable Tempura
 Chicken Katsu
 Pork Katsu
 Shrimp Tempura
 Chicken Karaage

2. Lunch From Sushi Bar served w/miso soup, green salad



1. Lunch Bento Box

## Any 2 Different Rolls (cannot choose the same roll)......9.50 Any 3 Different Rolls (cannot choose the same roll)......11.50 California Roll Tuna Roll Salmon Skin Roll Dynamite Roll Salmon Roll Kani Tempura Roll Spicy Crab Roll Oshinko Roll Yam Tempura Roll Spicy Shrimp Roll Cucumber Roll Avocado & Cucumber

## 3. Hibachi Lunch

served w/miso soup,green salad, steam rice

| Mibachi Vegetable      |  |
|------------------------|--|
| Hibachi Chicken / Beef |  |
| Hibachi Shrimp         |  |

- 4. Fried Rice served w/miso soup, green salad



2. Lunch From Sushi Bar



- 5. Noodle In Soup Or (Pan Fried)
- 6. Thai Lunch Special

served w/miso soup, green salad & steam rice

--except noodle item

| Ginger Chicken or Beef                 | 9.99 |
|----------------------